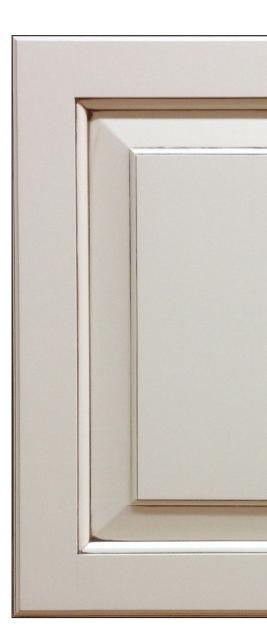

Chelsea -

Chelsea Bar —

Chelsea Bar -

- Refined integrated bar handle
- Rich horizontal graining
- Perfect blend of two materials
- Sophisticated appeal

- Atlantis –

- Striking elegance of unique veneers
- Inspiring contemporary look
- Influenced by modern design
- Clean lines and minimal embellishment

- Atlantis -