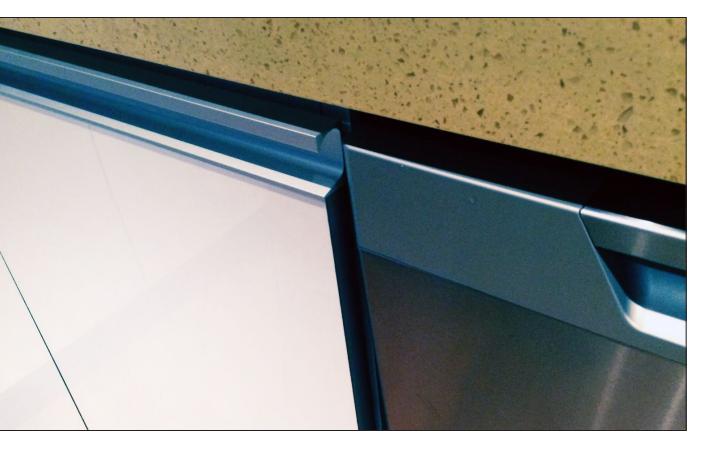

Chelsea -

Chelsea Bar —

Chelsea Bar -

- Refined integrated bar handle
- Rich horizontal graining
- Perfect blend of two materials
- Sophisticated appeal

- Atlantis –

- Striking elegance of unique veneers
- Inspiring contemporary look
- Influenced by modern design
- Clean lines and minimal embellishment

- Atlantis -