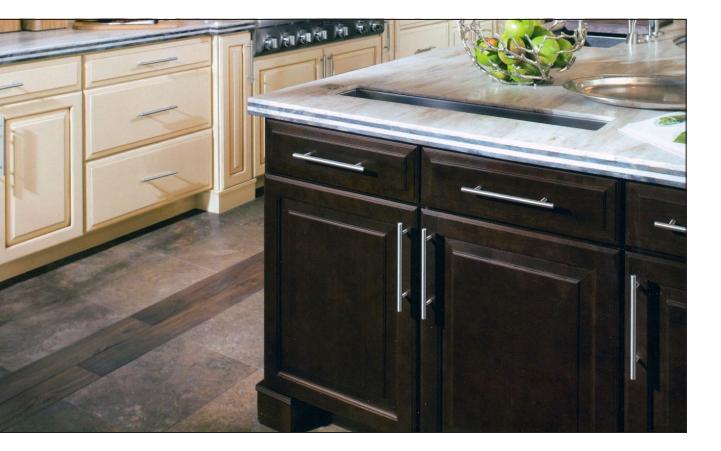

## - Manhattan —

Manhattan -

- Warm contemporary styling
- Appealing wood veneers
- Graceful and sophisticated
- Understated wood elegance