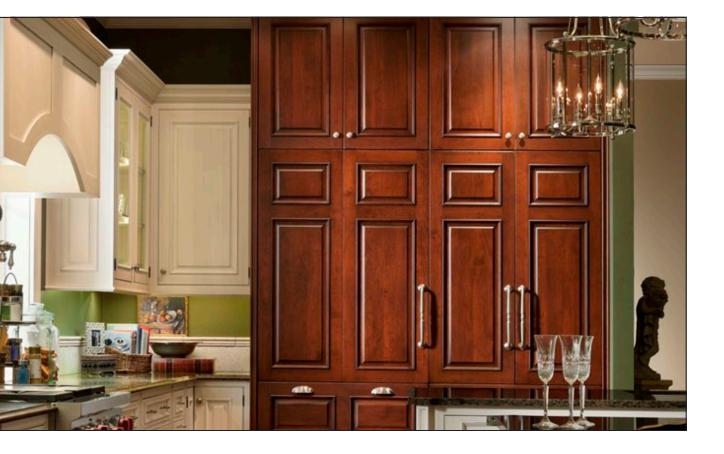

## - Manhattan —

Manhattan -

- Warm contemporary styling
- Appealing wood veneers
- Graceful and sophisticated
- Understated wood elegance