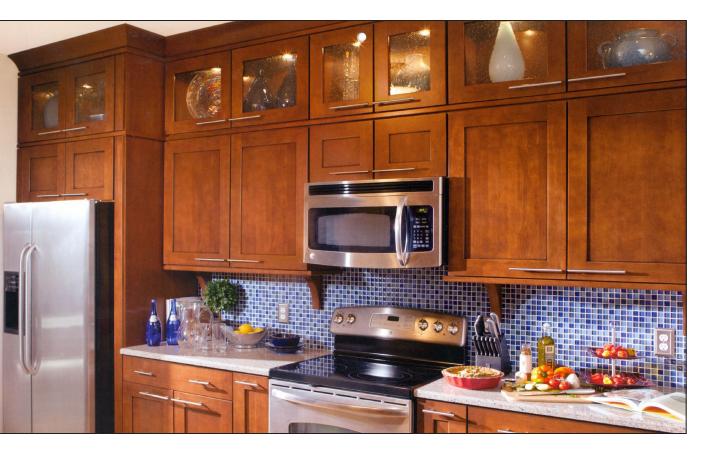

Inspiring contemporary look
- Influenced by modern design
- Clean lines and minimal embellishment



- Atlantis -

## - Excel Flat —

- Excel Flat –



- Quality lacquered car-like gloss finish
- The finish is a result of workmanship perfection
- Crisp modern touch and feel
- European influence



Somerset -



- A masterpiece of design and detail
- Captivating balance between tradition and trend
- Unique double beaded rails
- Quality craftsmanship and couture





## - Marquis -

- Intimate and inviting
- A blend of subtle details
- Simple yet elegant
- A hallmark of good taste





- Marquis -

Carolina ——

Carolina -



- A transitional masterpiece
- Exquisite and unconventional
- Unique shaped rails with crisp edge detail
- One of a kind styling





## – New Haven ——

- New Haven -



- A fresh contemporary style
- Sleek and simple lines
- Wide rails provide a bold statement
- So much beauty in the simple things





930 Shaker -



- Classic shaker door style
- The charm of symmetry and clean lines
- Understated elegance with crisp edges and flat surfaces
- A tasteful choice without excess details





Sierra Vista -



- A luxurious sculptural appearance with a solid wood raised panel
- Framed with a bowed detailed rail
- A classic and sophisticated design
- The result is a stunningly beautiful high-end look





- Miter Raised -



- A high point of elegance
- Solid wood door style
- Classic and sophisticated design
- Reminiscent of a fine picture frame





## -Rushmore——



- Fresh and modern with a traditional feel
- Spectacular style with a solid raised wood ce