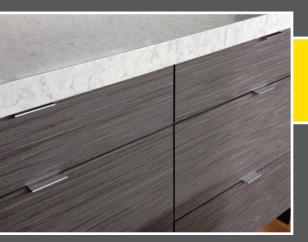

Chelsea -

Chelsea Bar —

Chelsea Bar -

- Refined integrated bar handle
- Rich horizontal graining
- Perfect blend of two materials
- Sophisticated appeal

- Atlantis –

- Striking elegance of unique veneers
- Inspiring contemporary look
- Influenced by modern design
- Clean lines and minimal embellishment

- Atlantis -