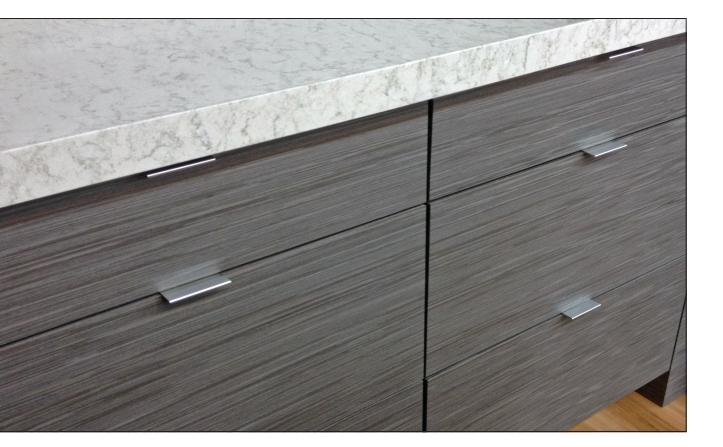

Chelsea -

Chelsea Bar —

Chelsea Bar -

- Refined integrated bar handle
- Rich horizontal graining
- Perfect blend of two materials
- Sophisticated appeal

- Atlantis –

- Striking elegance of unique veneers
- Inspiring contemporary look
- Influenced by modern design
- Clean lines and minimal embellishment

- Atlantis -