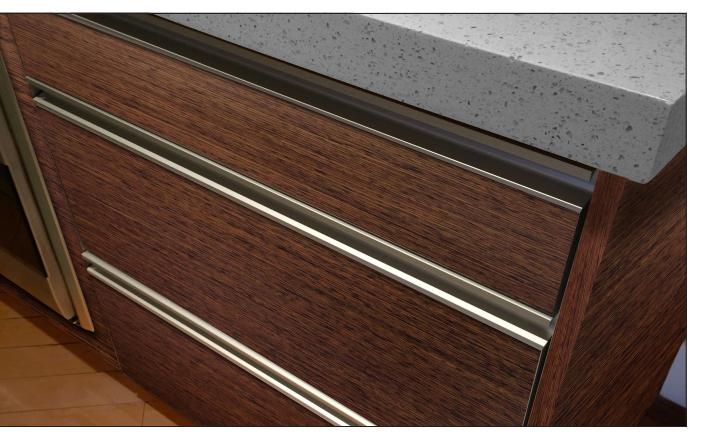

Chelsea -

Chelsea Bar —

Chelsea Bar -

- Refined integrated bar handle
- Rich horizontal graining
- Perfect blend of two materials
- Sophisticated appeal

- Atlantis –

- Striking elegance of unique veneers
- Inspiring contemporary look
- Influenced by modern design
- Clean lines and minimal embellishment

- Atlantis -