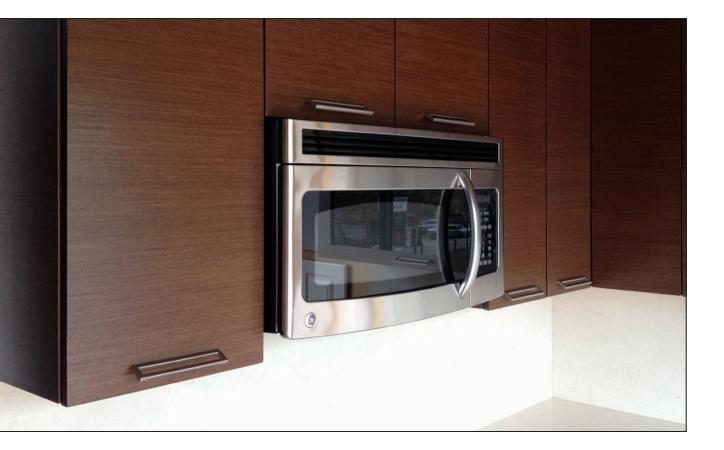

Chelsea -

Chelsea Bar —

Chelsea Bar -

- Refined integrated bar handle
- Rich horizontal graining
- Perfect blend of two materials
- Sophisticated appeal

- Atlantis –

- Striking elegance of unique veneers
- Inspiring contemporary look
- Influenced by modern design
- Clean lines and minimal embellishment

- Atlantis -