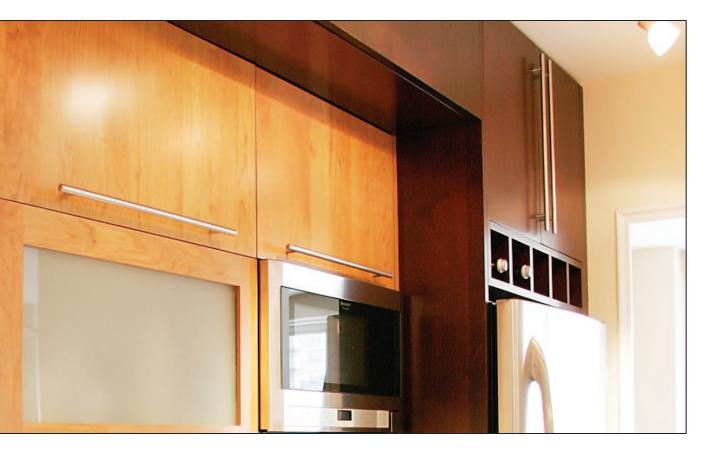

## - Manhattan —

Manhattan -

- Warm contemporary styling
- Appealing wood veneers
- Graceful and sophisticated
- Understated wood elegance

## - Manhattan Bar -

- Rich wood veneer
- Euro-inspired integral bar pull
- Modern versatility
- Clean, crisp lines

Chelsea-

- Horizontal wood veneer graining
- Affluent design influence
- Beautiful in its simplicity
- Euro flair