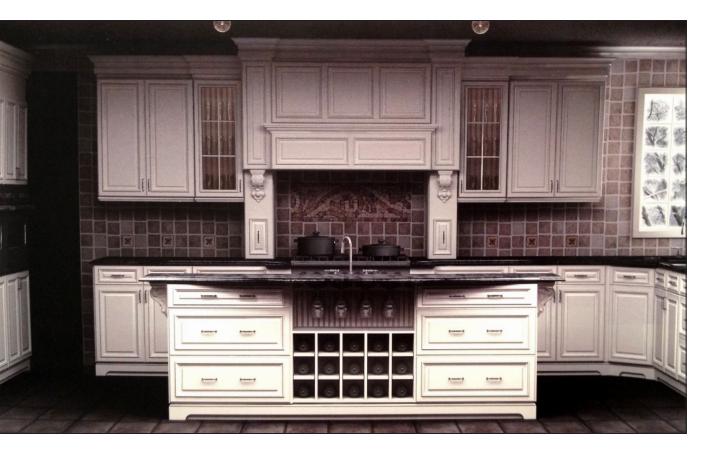

Chelsea -

Chelsea Bar —

Chelsea Bar -

- Refined integrated bar handle
- Rich horizontal graining
- Perfect blend of two materials
- Sophisticated appeal

- Atlantis –

- Striking elegance of unique veneers
- Inspiring contemporary look
- Influenced by modern design
- Clean lines and minimal embellishment

- Atlantis -