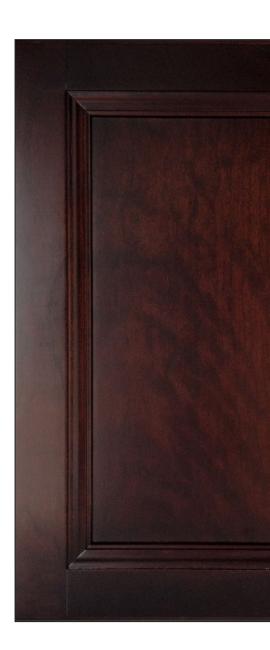

Chelsea -

Chelsea Bar —

Chelsea Bar -

- Refined integrated bar handle
- Rich horizontal graining
- Perfect blend of two materials
- Sophisticated appeal

- Atlantis –

- Striking elegance of unique veneers
- Inspiring contemporary look
- Influenced by modern design
- Clean lines and minimal embellishment

- Atlantis -