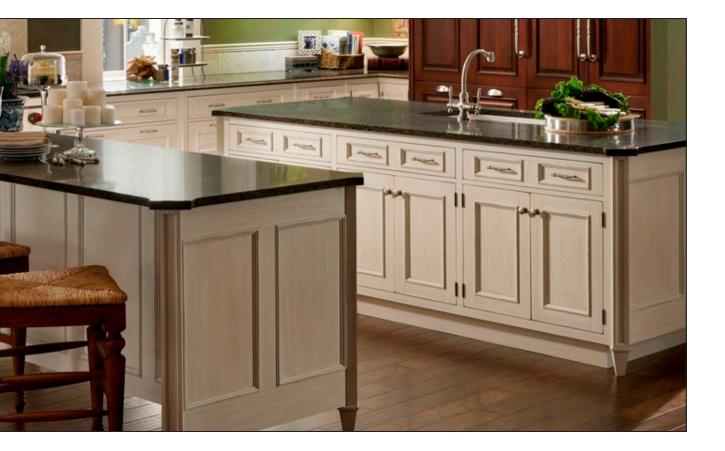

Chelsea -

Chelsea Bar —

Chelsea Bar -

- Refined integrated bar handle
- Rich horizontal graining
- Perfect blend of two materials
- Sophisticated appeal

- Atlantis –

- Striking elegance of unique veneers
- Inspiring contemporary look
- Influenced by modern design
- Clean lines and minimal embellishment

- Atlantis -