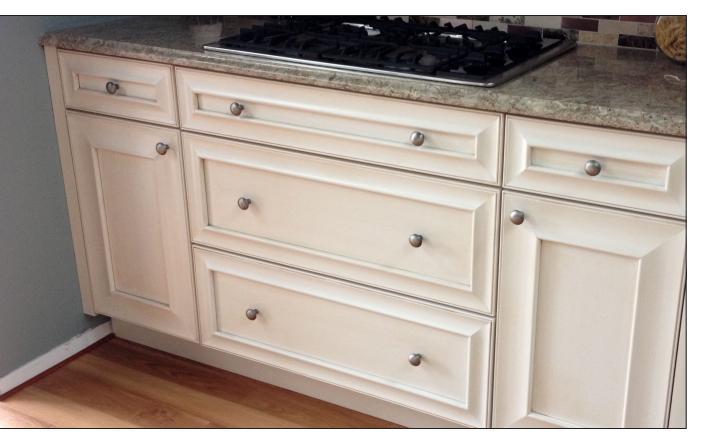

Chelsea -

Chelsea Bar —

Chelsea Bar -

- Refined integrated bar handle
- Rich horizontal graining
- Perfect blend of two materials
- Sophisticated appeal

- Atlantis –

- Striking elegance of unique veneers
- Inspiring contemporary look
- Influenced by modern design
- Clean lines and minimal embellishment

- Atlantis -