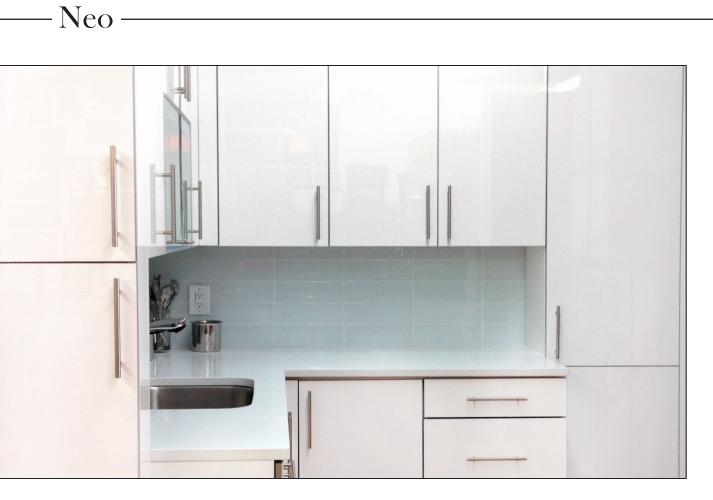

# CABINET COLLECTION

- Lacquered high gloss finish
- European contemporary in design
- Classic crisp lines
- Refined edge detail

Neo -

-Neo Uno

- High gloss lacquer finish
- Euro inspired
- Sleek modern styling
- Minimalist influence

4

- Neo Uno -

- Lacquered door style in high gloss finish
- Integrated euro handle accents the clean lines of this door style
- Exudes modern aesthetic
- An expression of good design

-Neo Bar -