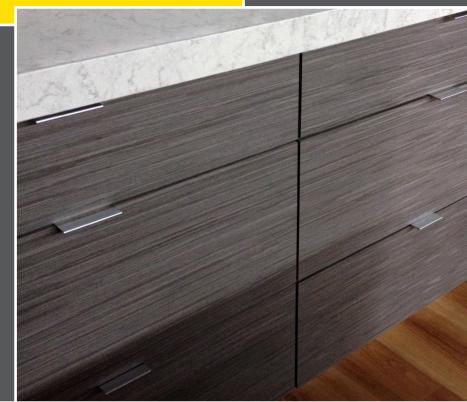

Chelsea -

Chelsea Bar —

Chelsea Bar -

- Refined integrated bar handle
- Rich horizontal graining
- Perfect blend of two materials
- Sophisticated appeal

- Atlantis –

- Striking elegance of unique veneers
- Inspiring contemporary look
- Influenced by modern design
- Clean lines and minimal embellishment

- Atlantis -