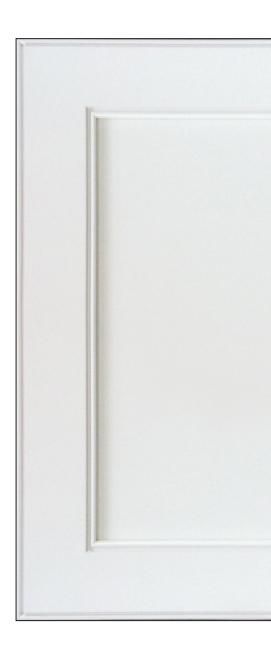

## - Manhattan —

Manhattan -

- Warm contemporary styling
- Appealing wood veneers
- Graceful and sophisticated
- Understated wood elegance