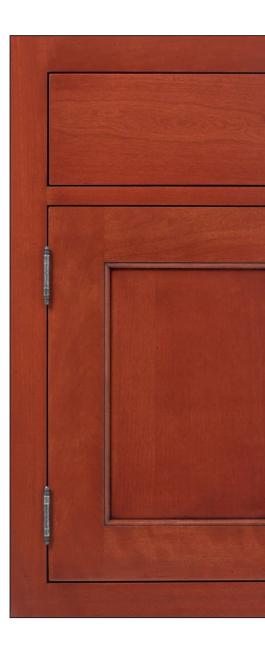

Chelsea -

Chelsea Bar —

Chelsea Bar -

- Refined integrated bar handle
- Rich horizontal graining
- Perfect blend of two materials
- Sophisticated appeal

- Atlantis –

- Striking elegance of unique veneers
- Inspiring contemporary look
- Influenced by modern design
- Clean lines and minimal embellishment

- Atlantis -