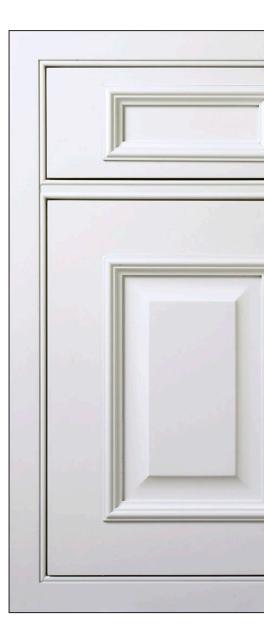

# CABINET COLLECTION

- Lacquered high gloss finish
- European contemporary in design
- Classic crisp lines
- Refined edge detail

Neo -

-Neo Uno

- High gloss lacquer finish
- Euro inspired
- Sleek modern styling
- Minimalist influence

4

- Neo Uno -

- Lacquered door style in high gloss finish
- Integrated euro handle accents the clean lines of this door style
- Exudes modern aesthetic
- An expression of good design

-Neo Bar -