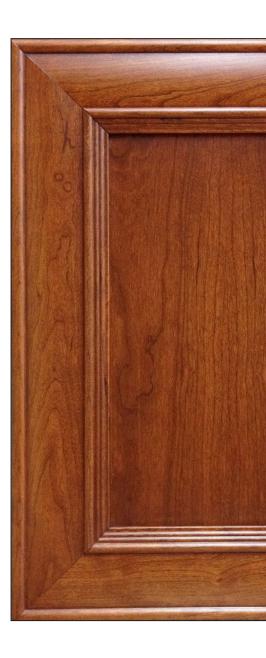

rious sculptural appearance with a solid wood raised panel
- Framed with a bowed detailed rail
- A classic and sophisticated design
- The result is a stunningly beautiful high-end look





- Miter Raised -



- A high point of elegance
- Solid wood door style
- Classic and sophisticated design
- Reminiscent of a fine picture frame





## -Rushmore——



- Fresh and modern with a traditional feel
- Spectacular style with a solid raised wood center panel
- Streamlined design works with a wide range of decorating styles
- A finely crafted sophisticated look





- Manor -

Manor -



- Sophisticated and beautiful
- Defines high character with it's bowed detailed framing
- A rich look that can work with many unique design opportunities
- The flat center panel allows for a more casual feel





## - Forestville –

Forestville -



- A favorite for the traditionalist at heart
- Applied molding accentuates the solid wood raised center panel
- Subtle edge detailing offers a touch of class
- Elegance at its best





## - Lewisburg Recessed -

## -Lewisburg Recessed-



- Superb quality of fine craftsmanship
- Designed to be well-used and well-loved
- Built to look good tomorrow as it does today
- Quality is obvious





## - Burlington —

Burlington -



- Manufactured to extremely demanding standards
- Time-honored design
- A sophisticated appearance
- Door details scream of high end workmanship





## - Reston Raised –

## Reston Raised -



- A real standout amongst the best
- A rich, traditional look
- Reminiscent of a ancient era
- Classically styled quality





## - Bloomf